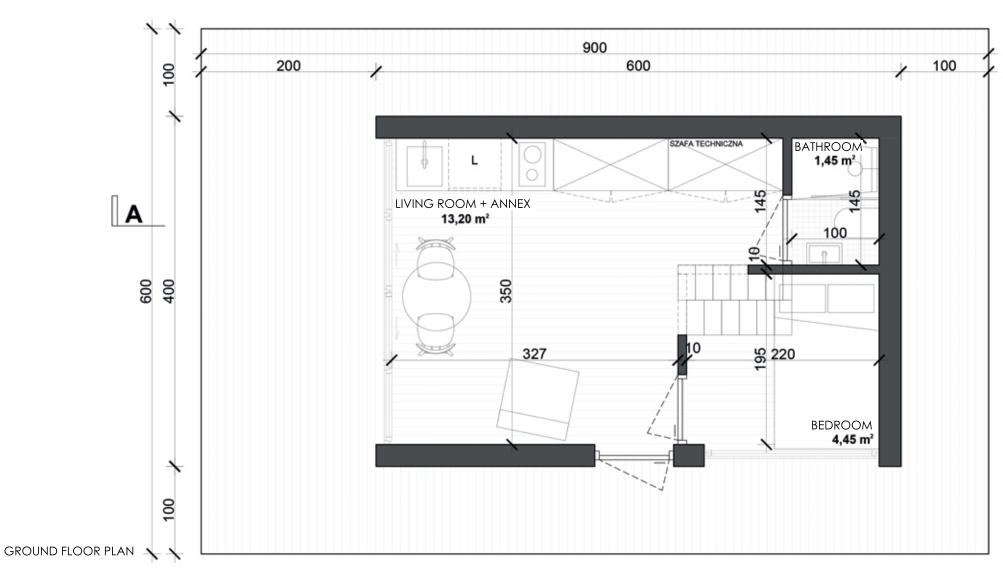

## TECHNICAL INFORMATION

Platform House

**Length:** 9 m **Length:** 6 m

**Width:** 6 m Width: 4 m

Number of storeys: ground floor + attic **Height:** 0,75 m

Ground floor area:  $24 \text{ m}^2$ 

**Draught:** ca. 0,38 m

**Attic area:** 24 m<sup>2</sup>

**Area:** 54 m<sup>2</sup>

STANDARD FURNISHING

PREMIUM FURNISHING

**AUTONOMIC FURNISHING** 

MOBILE FURNISHING

details available on the website: www.aqhome.pl

**Height:** 5,44 m (to the top)

Season of use: all year

Number of places to sleep: 4 (with possibility of increasing)

Terrace area on the ground floor:  $30\ m^2$ 