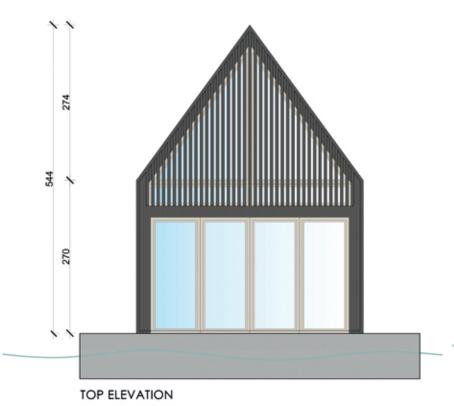

## TECHNICAL INFORMATION

Platform House

**Length:** 9 m **Length:** 6 m

**Width:** 6 m Width: 4 m

Number of storeys: ground floor + attic **Height:** 0,75 m

Ground floor area:  $24 \text{ m}^2$ 

**Draught:** ca. 0,38 m

**Attic area:** 24 m<sup>2</sup>

**Area:** 54 m<sup>2</sup>

STANDARD FURNISHING

PREMIUM FURNISHING

**AUTONOMIC FURNISHING** 

MOBILE FURNISHING

details available on the website: www.aqhome.pl

**Height:** 5,44 m (to the top)