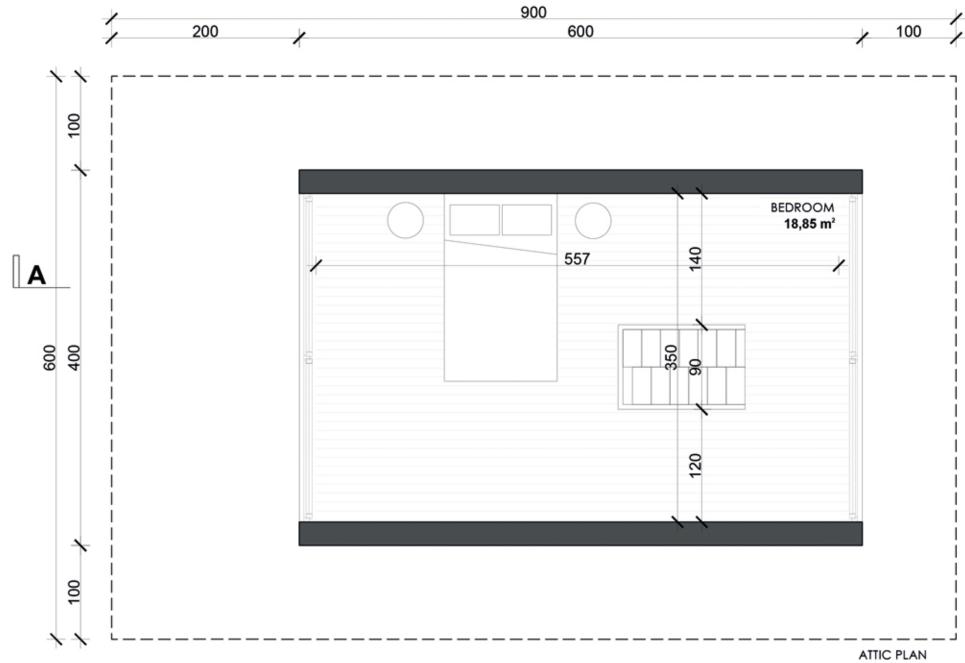

## TECHNICAL INFORMATION

Platform House

**Length:** 9 m **Length:** 6 m

**Width:** 6 m Width: 4 m

Number of storeys: ground floor + attic **Height:** 0,75 m

Ground floor area:  $24 \text{ m}^2$ 

**Draught:** ca. 0,38 m

**Attic area:** 24 m<sup>2</sup>

**Area:** 54 m<sup>2</sup>

STANDARD FURNISHING

PREMIUM FURNISHING

**AUTONOMIC FURNISHING** 

MOBILE FURNISHING

details available on the website: www.aqhome.pl

**Height:** 5,44 m (to the top)

Season of use: all year

Number of places to sleep: 4 (with possibility of increasing)

Terrace area on the ground floor:  $30\ m^2$ 