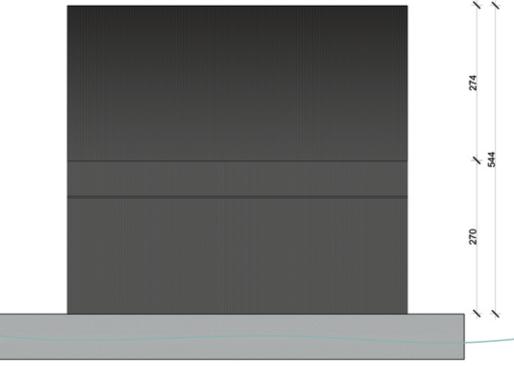

**Attic area:** 24 m<sup>2</sup>

**Area:** 54 m<sup>2</sup>

STANDARD FURNISHING

PREMIUM FURNISHING

**AUTONOMIC FURNISHING** 

MOBILE FURNISHING

details available on the website: www.aqhome.pl

**Height:** 5,44 m (to the top)