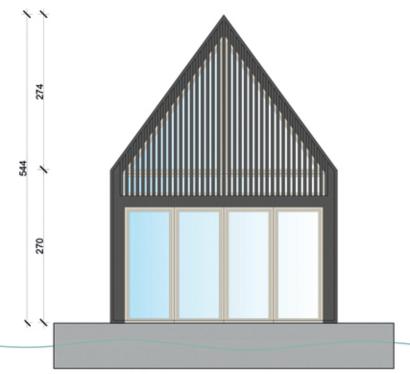

## TECHNICAL INFORMATION

Platform House

**Length:** 9 m **Length:** 6 m

**Width:** 6 m Width: 4 m

Number of storeys: ground floor + attic **Height:** 0,75 m

Ground floor area:  $24 \text{ m}^2$ 

**Draught:** ca. 0,38 m

**Attic area:** 24 m<sup>2</sup>

**Area:** 54 m<sup>2</sup>

STANDARD FURNISHING

PREMIUM FURNISHING

**AUTONOMIC FURNISHING** 

MOBILE FURNISHING

details available on the website: www.aqhome.pl

**Height:** 5,44 m (to the top)