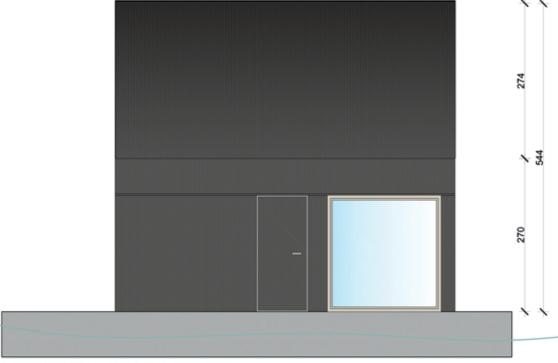

## TECHNICAL INFORMATION

Platform House

**Length:** 9 m **Length:** 6 m

**Width:** 6 m Width: 4 m

Number of storeys: ground floor + attic **Height:** 0,75 m

Ground floor area:  $24 \text{ m}^2$ 

**Draught:** ca. 0,38 m

**Attic area:** 24 m<sup>2</sup>

**Area:** 54 m<sup>2</sup>

STANDARD FURNISHING

PREMIUM FURNISHING

**AUTONOMIC FURNISHING** 

MOBILE FURNISHING

details available on the website: www.aqhome.pl

**Height:** 5,44 m (to the top)