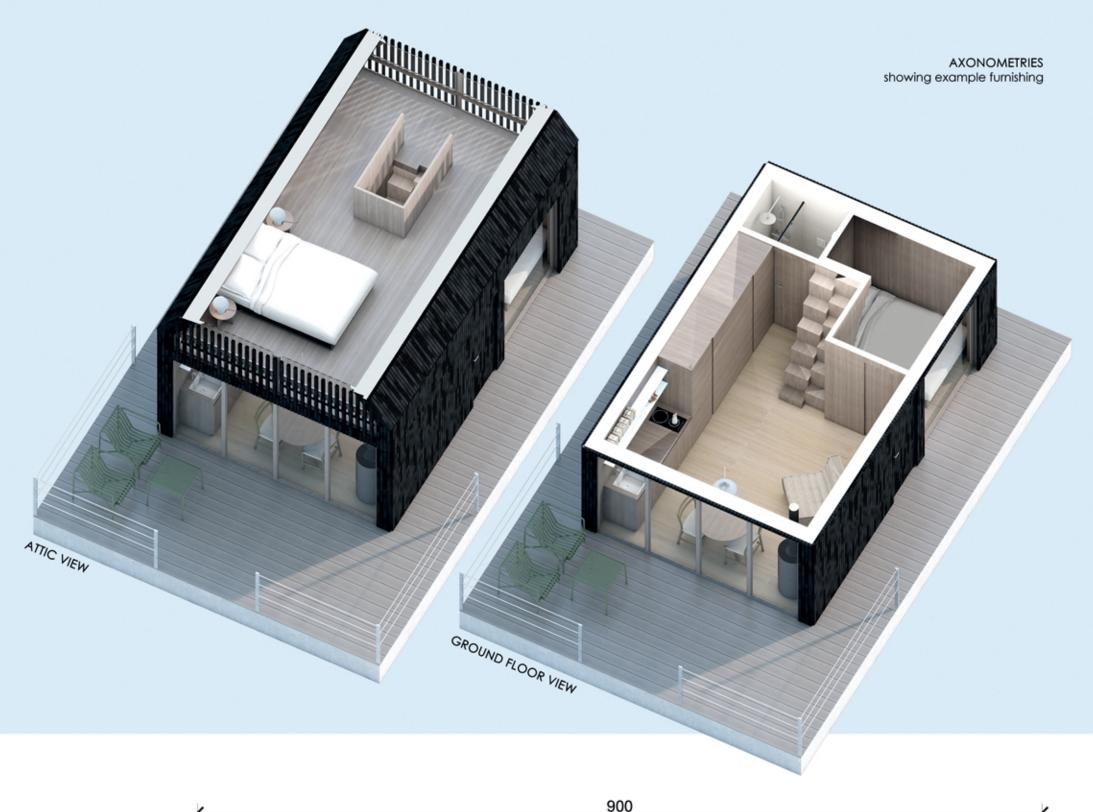

## TECHNICAL INFORMATION

Platform House

**Length:** 9 m **Length:** 6 m

**Width:** 6 m Width: 4 m

Number of storeys: ground floor + attic **Height:** 0,75 m

Ground floor area:  $24 \text{ m}^2$ 

**Draught:** ca. 0,38 m

**Attic area:** 24 m<sup>2</sup>

**Area:** 54 m<sup>2</sup>

STANDARD FURNISHING

PREMIUM FURNISHING

**AUTONOMIC FURNISHING** 

MOBILE FURNISHING

details available on the website: www.aqhome.pl

**Height:** 5,44 m (to the top)

Season of use: all year

Number of places to sleep: 4 (with possibility of increasing)

Terrace area on the ground floor:  $30\ m^2$ 