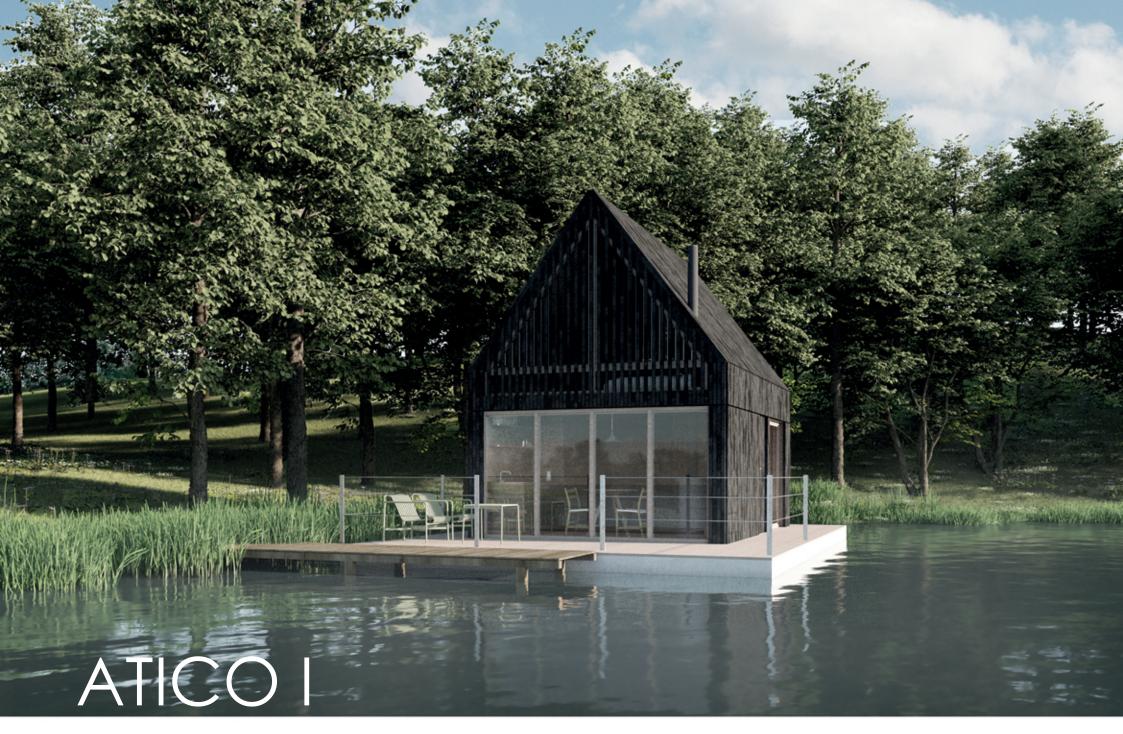

## TECHNICAL INFORMATION

Platform House

**Length:** 9 m **Length:** 6 m

**Width:** 6 m Width: 4 m

Number of storeys: ground floor + attic **Height:** 0,75 m

Ground floor area:  $24 \text{ m}^2$ 

**Draught:** ca. 0,38 m

**Attic area:** 24 m<sup>2</sup>

**Area:** 54 m<sup>2</sup>

STANDARD FURNISHING

PREMIUM FURNISHING

**AUTONOMIC FURNISHING** 

MOBILE FURNISHING

details available on the website: www.aqhome.pl

**Height:** 5,44 m (to the top)

Season of use: all year

Number of places to sleep: 4 (with possibility of increasing)

Terrace area on the ground floor:  $30\ m^2$ 