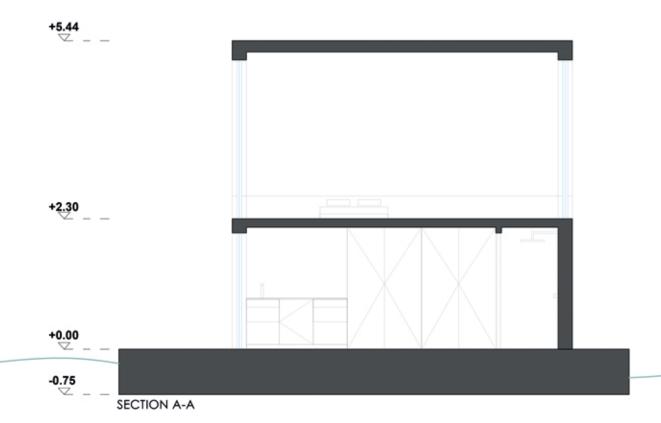

## TECHNICAL INFORMATION

Platform House

**Length:** 9 m **Length:** 6 m

**Width:** 6 m Width: 4 m

Number of storeys: ground floor + attic **Height:** 0,75 m

Ground floor area:  $24 \text{ m}^2$ 

**Draught:** ca. 0,38 m

**Attic area:** 24 m<sup>2</sup>

**Area:** 54 m<sup>2</sup>

STANDARD FURNISHING

PREMIUM FURNISHING

**AUTONOMIC FURNISHING** 

MOBILE FURNISHING

details available on the website: www.aqhome.pl

**Height:** 5,44 m (to the top)

Season of use: all year

Number of places to sleep: 4 (with possibility of increasing)

Terrace area on the ground floor:  $30\ m^2$ 