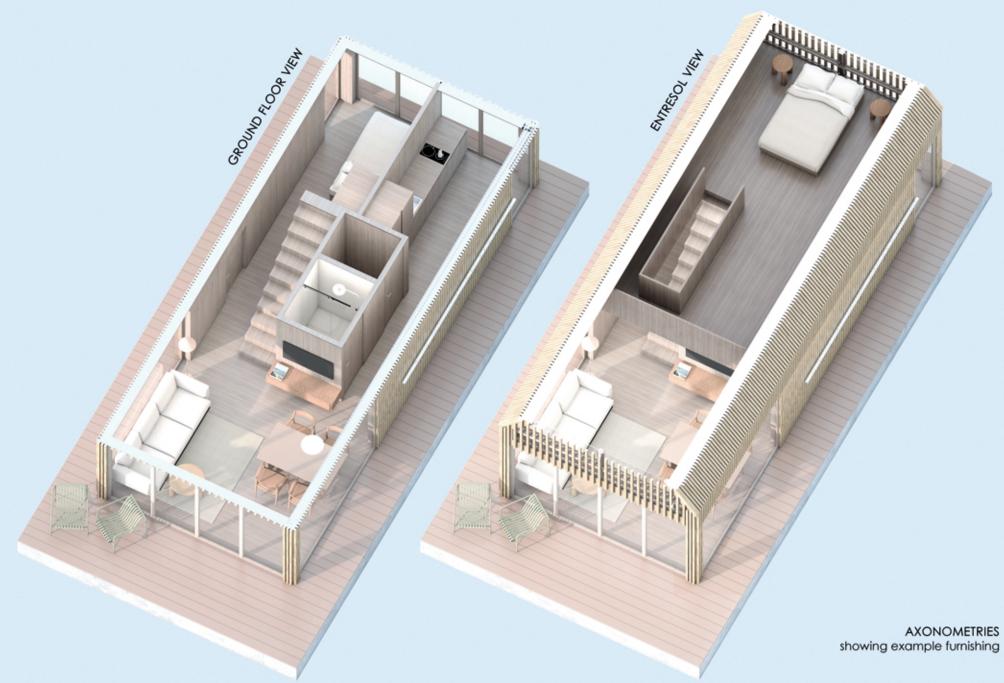

| 4 m                                        | 5 (with possibility of increasing)                          |
| <b>Height:</b><br>0,75 m | Number of storeys:<br>ground floor + attic | <b>Terrace area on the ground floor:</b> 36,8m <sup>2</sup> |
| <b>Draught:</b>          | <b>Ground floor area:</b>                  | <b>Season of use:</b>                                       |
| ca. 0,38 m               | 40 m <sup>2</sup>                          | all year                                                    |
| <b>Area:</b><br>76.8 m²  | <b>Attic area:</b><br>40 m²                |                                                             |





GROUND FLOOR PLAN



DESIGNALL LLC Group 36, Świerkowa Str., 10-174 Olsztyn kontakt@designall.pl, tel. +48 791 501 502



# STANDARD FURNISHING

Containers for clean and waste water

## Installations

floor heating hot water household batteries port connection with charger marine toilet with connection to the system

### Finishing

interior floors exterior floor of the lower deck door and window joinery

**Belaying elements** front and rear railings water ladder

Fire extinguishing equipment at least 2 fire extinguishers

**Live-saving equipment** life jackets Lifebuoy

# Mooring equipment mooring lines

oar fenders





DESIGNALL LLC Group 36, Świerkowa Str., 10-174 Olsztyn kontakt@designall.pl, tel. +48 791 501 502



TOP ELEVATION 1

SIDE ELEVATION WITH THE MAIN DOOR











GRUPA DESIGNALL Sp. z o.o. ul. Świerkowa 36, 10-174 Olsztyn kontakt@designall.pl, tel. +48 791 501 502