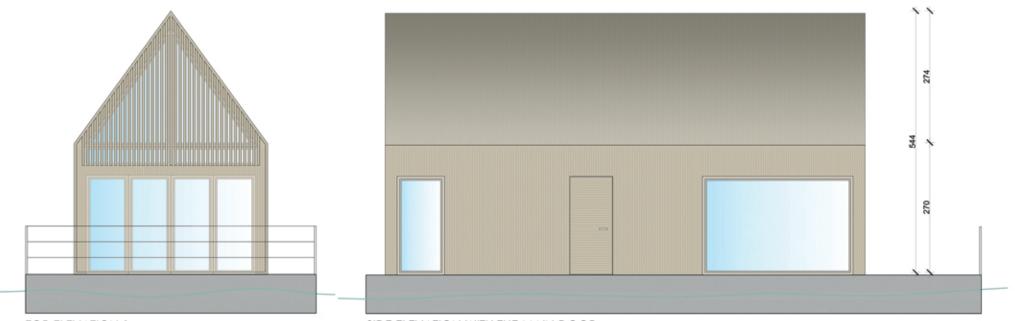

### TECHNICAL INFORMATION

| Platform                 | House                                      |                                                             |
|--------------------------|--------------------------------------------|-------------------------------------------------------------|
| <b>Length:</b>           | <b>Length:</b>                             | Height:                                                     |
| 12,8 m                   | 10 m                                       | 5,44 m (to the top)                                         |
| <b>Width:</b>            | <b>Width:</b>                              | Number of places to sleep:                                  |
| 6 m                      | 4 m                                        | 5 (with possibility of increasing)                          |
| <b>Height:</b><br>0,75 m | Number of storeys:<br>ground floor + attic | <b>Terrace area on the ground floor:</b> 36,8m <sup>2</sup> |
| <b>Draught:</b>          | <b>Ground floor area:</b>                  | <b>Season of use:</b>                                       |
| ca. 0,38 m               | 40 m <sup>2</sup>                          | all year                                                    |
| <b>Area:</b><br>76.8 m²  | <b>Attic area:</b><br>40 m²                |                                                             |