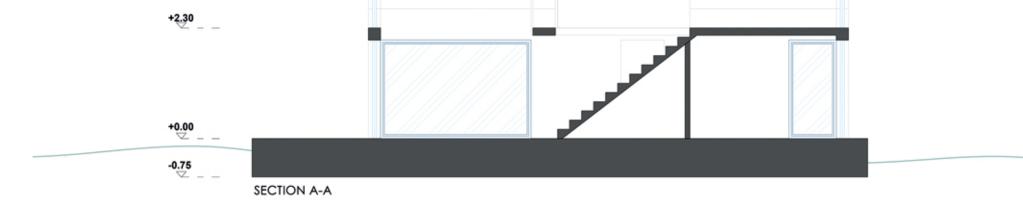

### TECHNICAL INFORMATION

| Platform                 | House                                      |                                                             |
|--------------------------|--------------------------------------------|-------------------------------------------------------------|
| <b>Length:</b>           | <b>Length:</b>                             | Height:                                                     |
| 12,8 m                   | 10 m                                       | 5,44 m (to the top)                                         |
| <b>Width:</b>            | <b>Width:</b>                              | Number of places to sleep:                                  |
| 6 m                      | 4 m                                        | 5 (with possibility of increasing)                          |
| <b>Height:</b><br>0,75 m | Number of storeys:<br>ground floor + attic | <b>Terrace area on the ground floor:</b> 36,8m <sup>2</sup> |
| <b>Draught:</b>          | <b>Ground floor area:</b>                  | <b>Season of use:</b>                                       |
| ca. 0,38 m               | 40 m <sup>2</sup>                          | all year                                                    |
| <b>Area:</b><br>76.8 m²  | <b>Attic area:</b><br>40 m²                |                                                             |