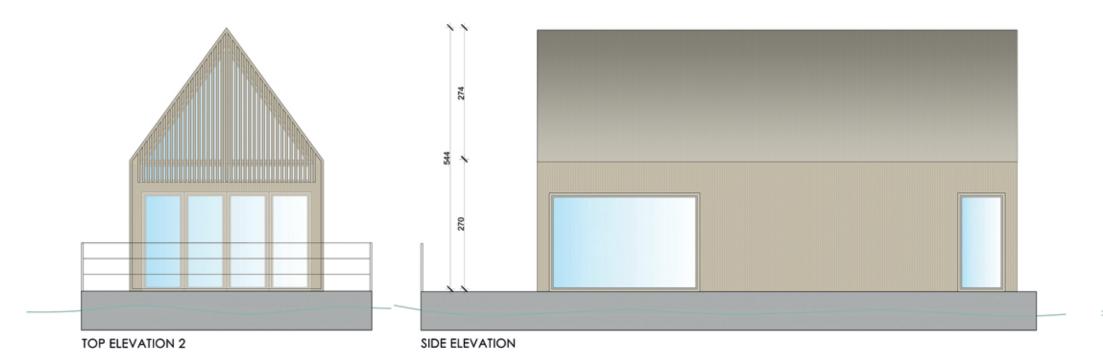

### TECHNICAL INFORMATION

| Platform                 | House                                      |                                                             |
|--------------------------|--------------------------------------------|-------------------------------------------------------------|
| <b>Length:</b>           | <b>Length:</b>                             | Height:                                                     |
| 12,8 m                   | 10 m                                       | 5,44 m (to the top)                                         |
| <b>Width:</b>            | <b>Width:</b>                              | Number of places to sleep:                                  |
| 6 m                      | 4 m                                        | 5 (with possibility of increasing)                          |
| <b>Height:</b><br>0,75 m | Number of storeys:<br>ground floor + attic | <b>Terrace area on the ground floor:</b> 36,8m <sup>2</sup> |
| <b>Draught:</b>          | <b>Ground floor area:</b>                  | <b>Season of use:</b>                                       |
| ca. 0,38 m               | 40 m <sup>2</sup>                          | all year                                                    |
| <b>Area:</b><br>76.8 m²  | <b>Attic area:</b><br>40 m²                |                                                             |