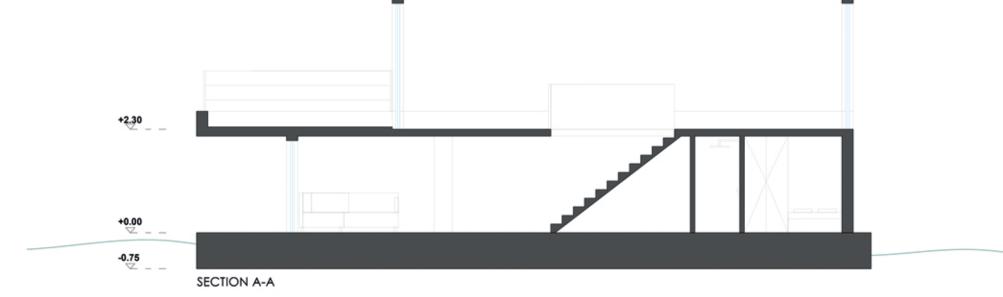

## TECHNICAL INFORMATION

| Platform                      | House                                   |                                          |                                                |
|-------------------------------|-----------------------------------------|------------------------------------------|------------------------------------------------|
| <b>Length:</b>                | <b>Length:</b>                          | <b>Height</b>                            |                                                |
| 15 m                          | ծ m                                     | 5,44 m (to the top)                      |                                                |
| <b>Width:</b>                 | Width:                                  | Number of places to sleep:               |                                                |
| 6 m                           | 4 m                                     | 5 (with the possibility of increasing)   |                                                |
| <b>Height:</b>                | Number of storeys:                      | <b>Terrace area:</b>                     |                                                |
| 0,75 m                        | ground floor + attic                    | 37 m²                                    |                                                |
| <b>Draught:</b><br>ca. 0,38 m | Ground floor area:<br>50 m <sup>2</sup> | <b>Terrace area on the ground floor:</b> |                                                |
| <b>Area:</b>                  | <b>Attic area:</b>                      | Season of use:                           | details available on the website www.aqhome.pl |
| 90 m <sup>2</sup>             | 41 m <sup>2</sup>                       | all year                                 |                                                |