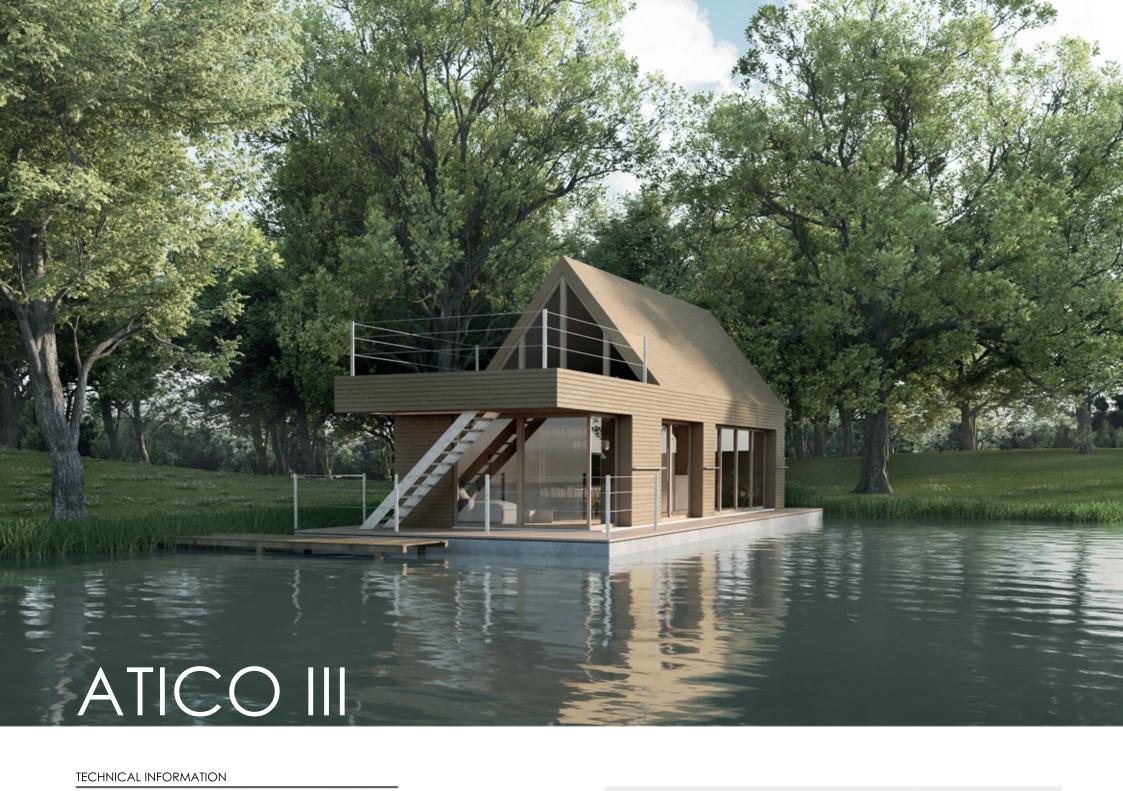

## TECHNICAL INFORMATION

| Platform                      | House                                   |                                          |                                                |
|-------------------------------|-----------------------------------------|------------------------------------------|------------------------------------------------|
| <b>Length:</b>                | <b>Length:</b>                          | <b>Height</b>                            |                                                |
| 15 m                          | ծ m                                     | 5,44 m (to the top)                      |                                                |
| <b>Width:</b>                 | Width:                                  | Number of places to sleep:               |                                                |
| 6 m                           | 4 m                                     | 5 (with the possibility of increasing)   |                                                |
| <b>Height:</b>                | Number of storeys:                      | <b>Terrace area:</b>                     |                                                |
| 0,75 m                        | ground floor + attic                    | 37 m²                                    |                                                |
| <b>Draught:</b><br>ca. 0,38 m | Ground floor area:<br>50 m <sup>2</sup> | <b>Terrace area on the ground floor:</b> |                                                |
| <b>Area:</b>                  | <b>Attic area:</b>                      | Season of use:                           | details available on the website www.aqhome.pl |
| 90 m <sup>2</sup>             | 41 m <sup>2</sup>                       | all year                                 |                                                |