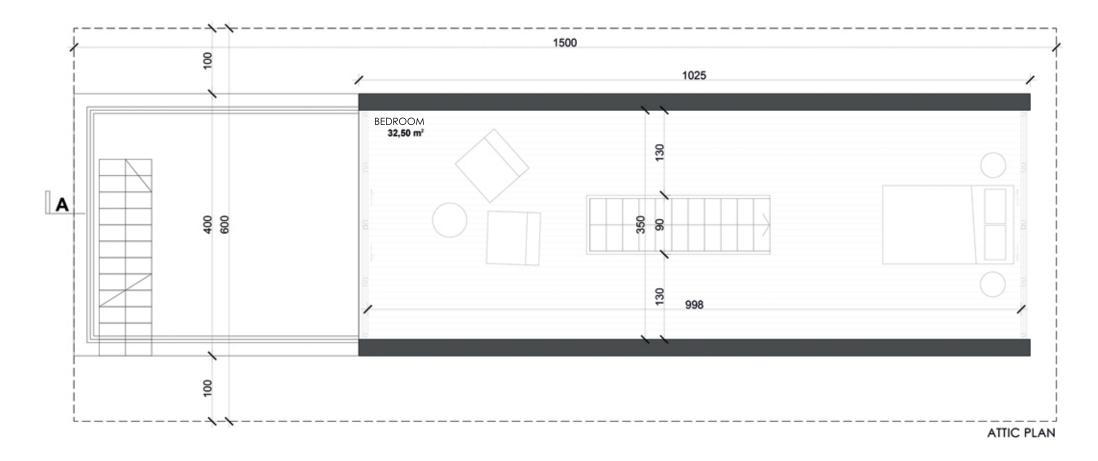

## TECHNICAL INFORMATION

| Platform                      | House                                   |                                          |                                                |
|-------------------------------|-----------------------------------------|------------------------------------------|------------------------------------------------|
| <b>Length:</b>                | <b>Length:</b>                          | <b>Height</b>                            |                                                |
| 15 m                          | ծ m                                     | 5,44 m (to the top)                      |                                                |
| <b>Width:</b>                 | Width:                                  | Number of places to sleep:               |                                                |
| 6 m                           | 4 m                                     | 5 (with the possibility of increasing)   |                                                |
| <b>Height:</b>                | Number of storeys:                      | <b>Terrace area:</b>                     |                                                |
| 0,75 m                        | ground floor + attic                    | 37 m²                                    |                                                |
| <b>Draught:</b><br>ca. 0,38 m | Ground floor area:<br>50 m <sup>2</sup> | <b>Terrace area on the ground floor:</b> |                                                |
| <b>Area:</b>                  | <b>Attic area:</b>                      | Season of use:                           | details available on the website www.aqhome.pl |
| 90 m <sup>2</sup>             | 41 m <sup>2</sup>                       | all year                                 |                                                |