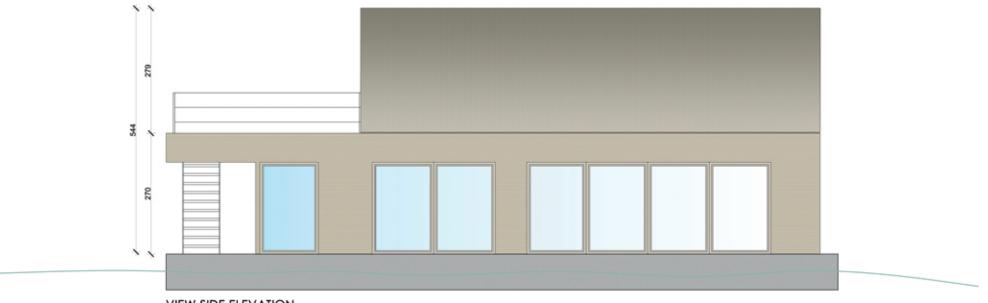

## TECHNICAL INFORMATION

| Platform                      | House                                   |                                          |                                                |
|-------------------------------|-----------------------------------------|------------------------------------------|------------------------------------------------|
| <b>Length:</b>                | <b>Length:</b>                          | <b>Height</b>                            |                                                |
| 15 m                          | ծ m                                     | 5,44 m (to the top)                      |                                                |
| <b>Width:</b>                 | Width:                                  | Number of places to sleep:               |                                                |
| 6 m                           | 4 m                                     | 5 (with the possibility of increasing)   |                                                |
| <b>Height:</b>                | Number of storeys:                      | <b>Terrace area:</b>                     |                                                |
| 0,75 m                        | ground floor + attic                    | 37 m²                                    |                                                |
| <b>Draught:</b><br>ca. 0,38 m | Ground floor area:<br>50 m <sup>2</sup> | <b>Terrace area on the ground floor:</b> |                                                |
| <b>Area:</b>                  | <b>Attic area:</b>                      | Season of use:                           | details available on the website www.aqhome.pl |
| 90 m <sup>2</sup>             | 41 m <sup>2</sup>                       | all year                                 |                                                |