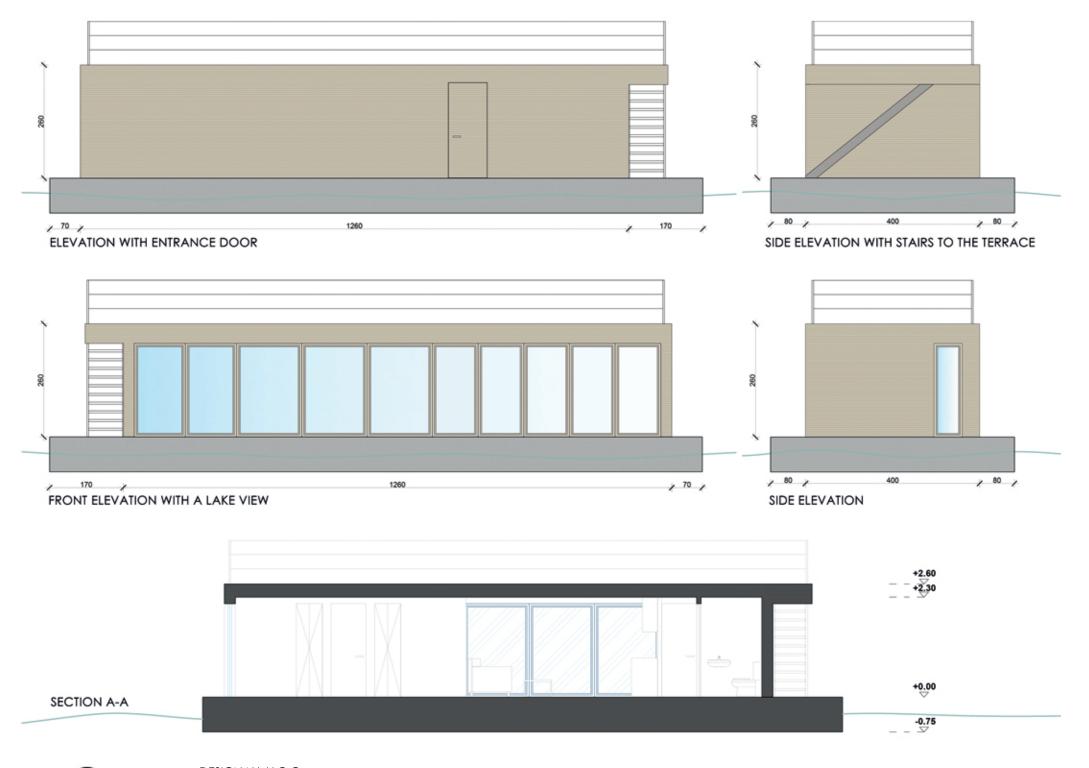

## TECHNICAL INFORMATION

A house on the water with two rooms adapted for a Finnish (dry), wet or steam sauna. For greater comfort and usage possibilities, the facility has also been equipped with a spacious living room with a kitchenette, a double bedroom, a toilet and a shower. It is also worth mentioning the large terrace on the entire roof surface.

Platform House

Length: Length: (two rooms, 5.1 m each) 12,6 m 15 m

Width: Width:

Number of places to sleep: 4 (bedroom and living room) 5,6 m

**Height:** 0,75 m Area: Roof terrace area: 50,4 m<sup>2</sup> 51,3 m<sup>2</sup> (in the premium option)