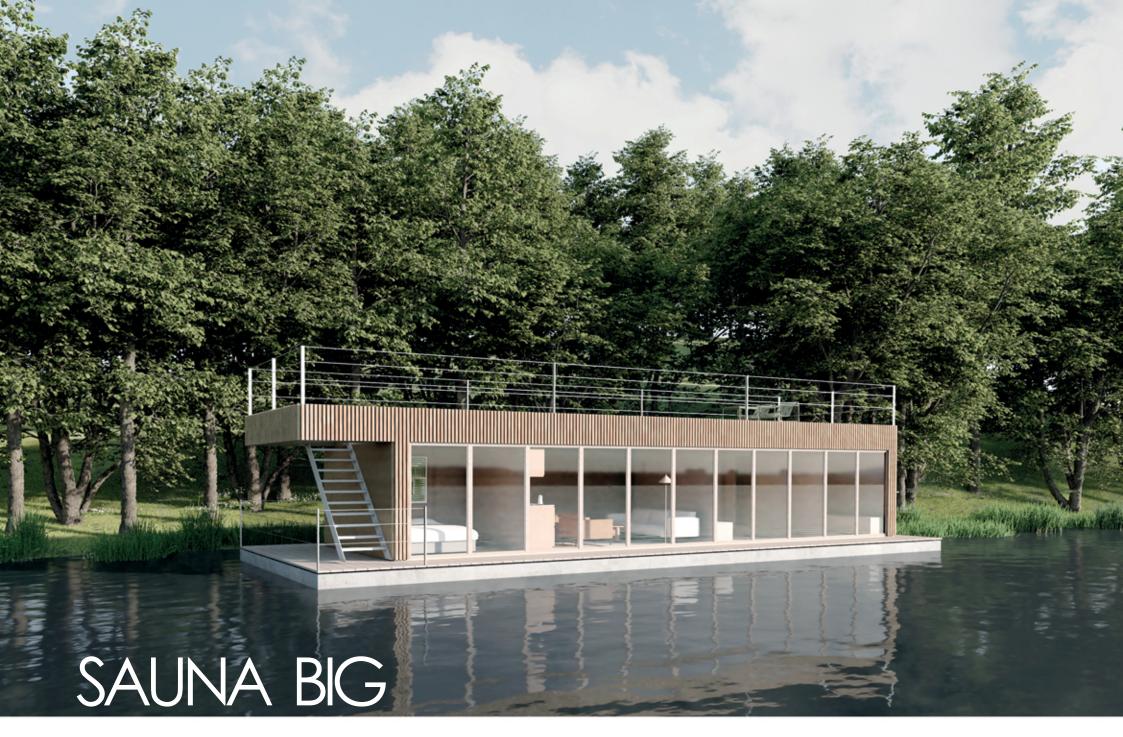

## TECHNICAL INFORMATION

A house on the water with two rooms adapted for a Finnish (dry), wet or steam sauna. For greater comfort and usage possibilities, the facility has also been equipped with a spacious living room with a kitchenette, a double bedroom, a toilet and a shower. It is also worth mentioning the large terrace on the entire roof surface.

Platform House

Length: Length: (two rooms, 5.1 m each) 12,6 m 15 m

Width: Width:

Number of places to sleep: 4 (bedroom and living room) 5,6 m

**Height:** 0,75 m Area: Roof terrace area: 50,4 m<sup>2</sup> 51,3 m<sup>2</sup> (in the premium option)