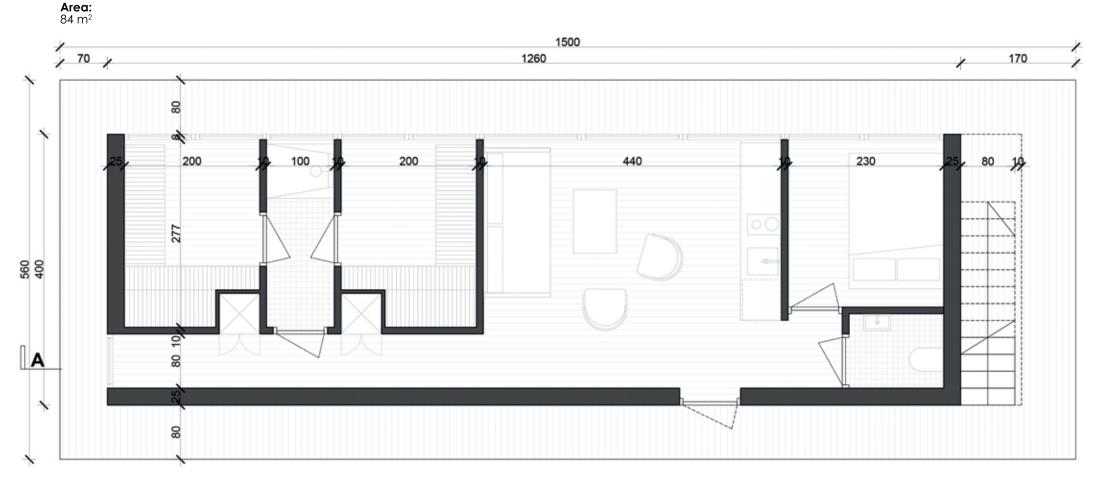

## TECHNICAL INFORMATION

A house on the water with two rooms adapted for a Finnish (dry), wet or steam sauna. For greater comfort and usage possibilities, the facility has also been equipped with a spacious living room with a kitchenette, a double bedroom, a toilet and a shower. It is also worth mentioning the large terrace on the entire roof surface.

Platform House

Length: Length: (two rooms, 5.1 m each) 12,6 m 15 m

Width: Width:

Number of places to sleep: 4 (bedroom and living room) 5,6 m

**Height:** 0,75 m Area: Roof terrace area: 50,4 m<sup>2</sup> 51,3 m<sup>2</sup> (in the premium option)