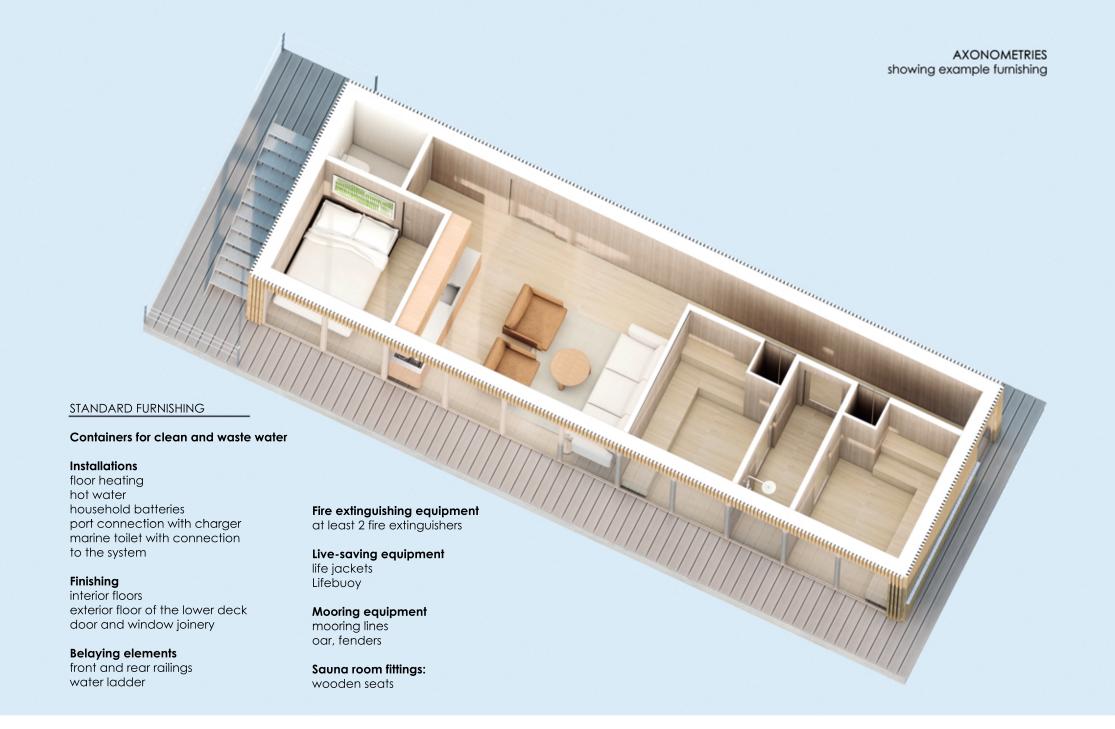

## TECHNICAL INFORMATION

A house on the water with two rooms adapted for a Finnish (dry), wet or steam sauna. For greater comfort and usage possibilities, the facility has also been equipped with a spacious living room with a kitchenette, a double bedroom, a toilet and a shower. It is also worth mentioning the large terrace on the entire roof surface.