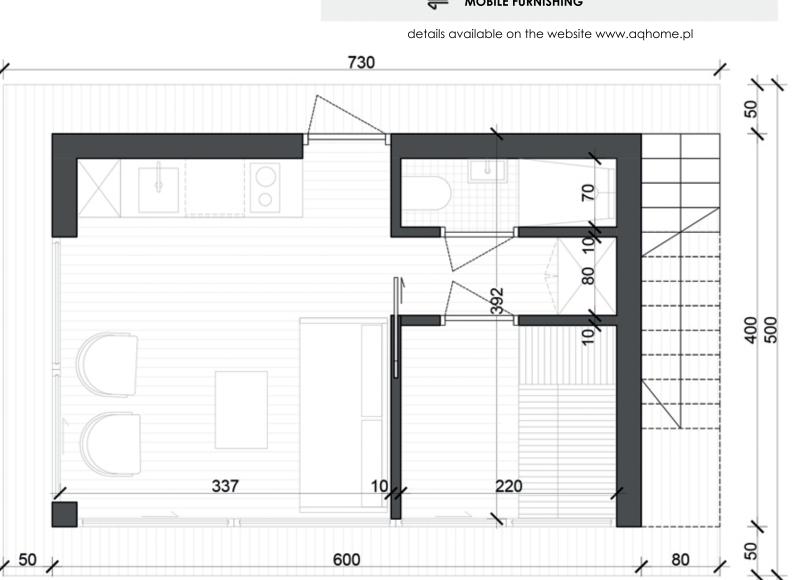

#### TECHNICAL INFORMATION

The facility is designed mainly for the function of a mobile sauna (dry or wet) with the necessary facilities – a bathroom with a shower and a lounge with a kitchenette or a bar. As is the case with any of our floating houses, it is possible to use the roof as an observation deck.

Platform

**Length:** 7,3 m

**Width:** 5 m

**Height:** 0,75 m

**Draught:** ca. 0,25 m

**Area:** 36,5 m<sup>2</sup>

House

Length: 6 m

Width:

4 m Area:

A-1 111

Height: 2.6 m

Function: Sauna (dry or wet)

Number of places to sleep: max 2 (sofa bed in the living room)

Α

Roof terrace area: 24 m<sup>2</sup>