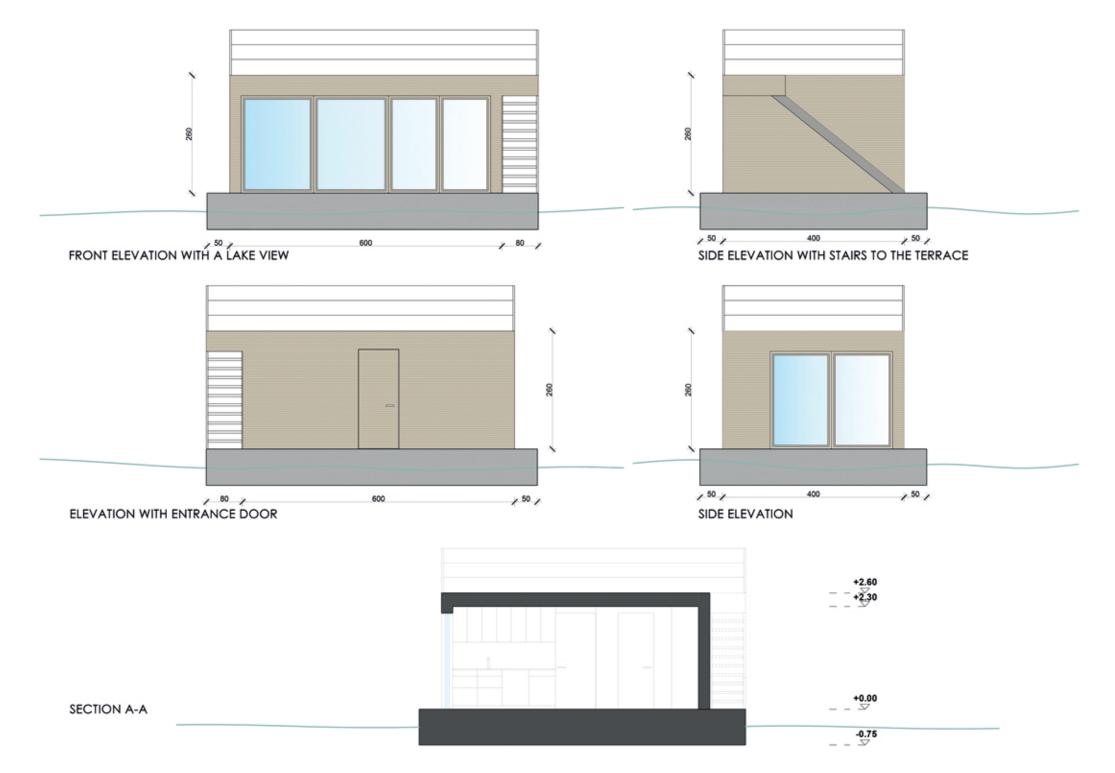

Platform

**Length:** 7,3 m

**Width:** 5 m

**Height:** 0,75 m

**Draught:** ca. 0,25 m

**Area:** 36,5 m<sup>2</sup>

House

Length: 6 m

Width:

4 m Area:

A-1 111

Height: 2.6 m

Function: Sauna (dry or wet)

Number of places to sleep: max 2 (sofa bed in the living room)

Α

Roof terrace area: 24 m<sup>2</sup>