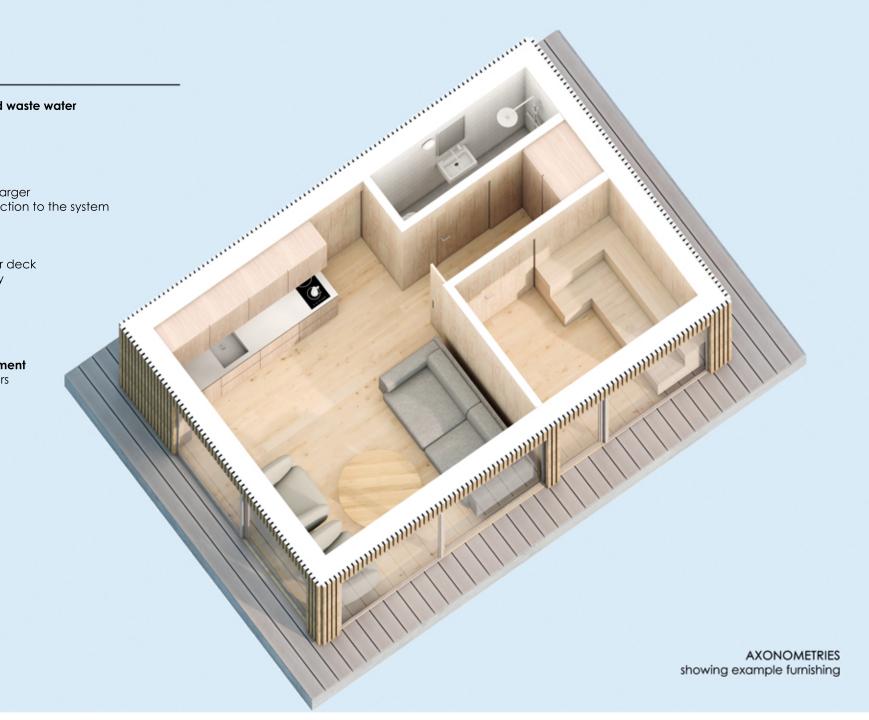

#### TECHNICAL INFORMATION

The facility is designed mainly for the function of a mobile sauna (dry or wet) with the necessary facilities – a bathroom with a shower and a lounge with a kitchenette or a bar. As is the case with any of our floating houses, it is possible to use the roof as an observation deck.

Width:

4 m Area:

A-1 111

Height: 2.6 m

Function: Sauna (dry or wet)

Number of places to sleep: max 2 (sofa bed in the living room)

Α

Roof terrace area: 24 m<sup>2</sup>