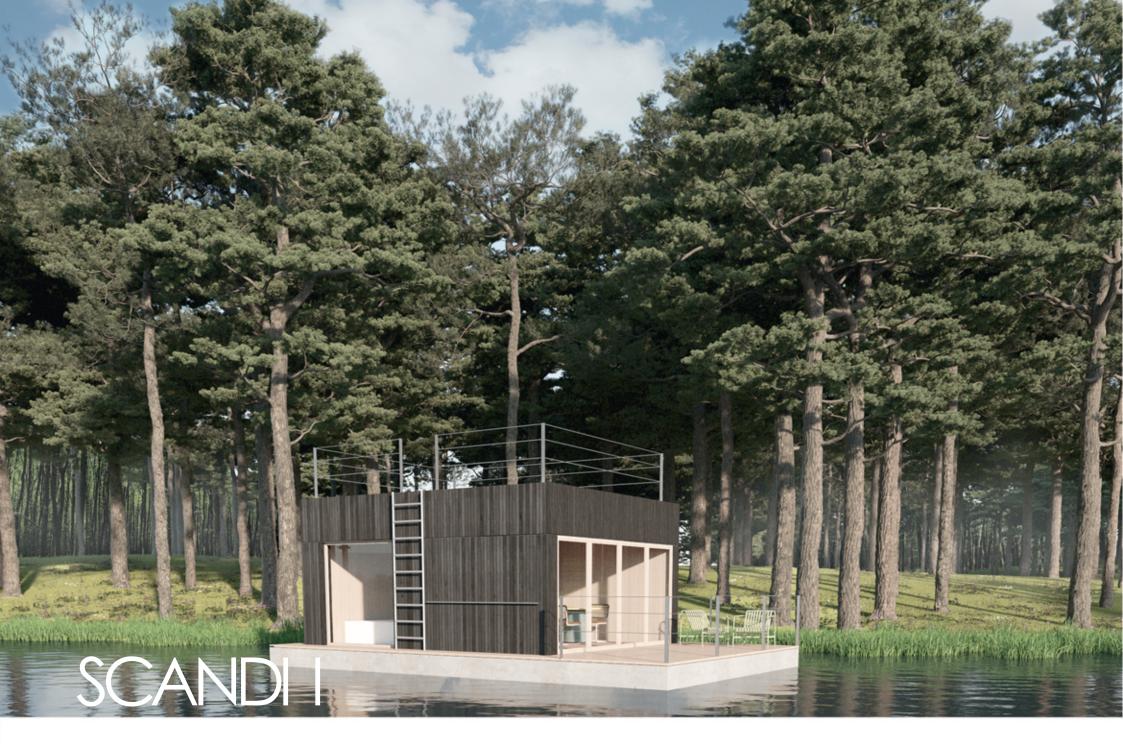

## TECHNICAL INFORMATION

| Platform                      | House                          |                                                                             |                                                |
|-------------------------------|--------------------------------|-----------------------------------------------------------------------------|------------------------------------------------|
| <b>Length:</b><br>9 m         | <b>Length:</b><br>6 m          | <b>Number of places to sleep:</b><br>2 (with the possibility of increasing) |                                                |
| <b>Width:</b><br>6 m          | <b>Width:</b><br>4 m           | <b>Terrace area:</b> 30,5 m <sup>2</sup>                                    |                                                |
| <b>Height:</b><br>0,75 m      | <b>Area:</b> 24 m <sup>2</sup> | <b>Roof terrace area:</b> 20,5 m <sup>2</sup> (in the premium option)       |                                                |
| <b>Draught:</b><br>ca. 0,25 m | Height:<br>2.6 m               | <b>Season of use:</b><br>all year                                           | A MOBILE FURNISHING                            |
| <b>Area:</b><br>54 m²         | <b>N N</b>                     |                                                                             | details available on the website www.aqhome.pl |