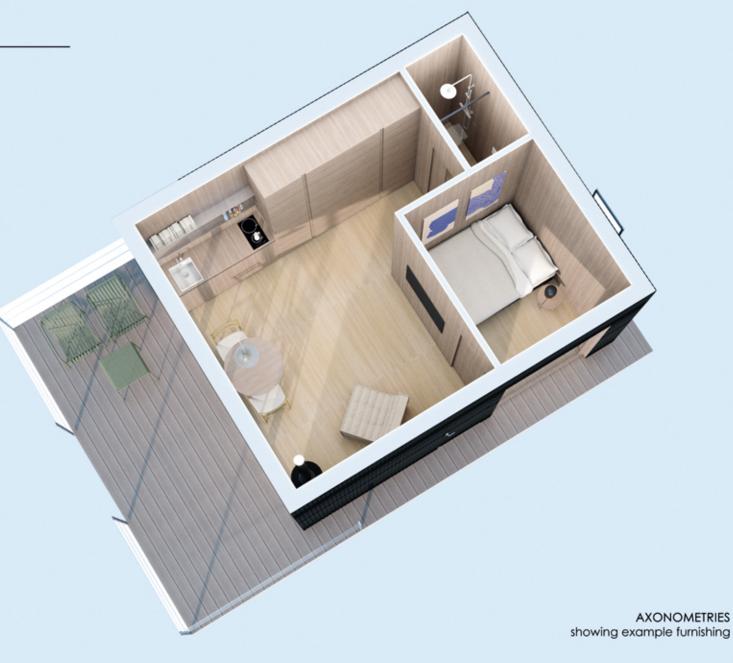

<b>Area:</b><br>54 m²         | <b>N N</b>                     |                                                                             | details available on the website www.aqhome.pl |





DESIGNALL LLC Group 36, Świerkowa Str., 10-174 Olsztyn kontakt@designall.pl, tel. +48 791 501 502

## STANDARD FURNISHING

## Containers for clean and waste water

## Installations

floor heating hot water household batteries port connection with charger marine toilet with connection to the system

**Finishing** interior floors exterior floor of the lower deck door and window joinery

**Belaying elements** front and rear railings water ladder

Fire extinguishing equipment at least 2 fire extinguishers

**Live-saving equipment** life jackets Lifebuoy

Mooring equipment mooring lines oar fenders







DESIGNALL LLC Group 36, Świerkowa Str., 10-174 Olsztyn kontakt@designall.pl, tel. +48 791 501 502