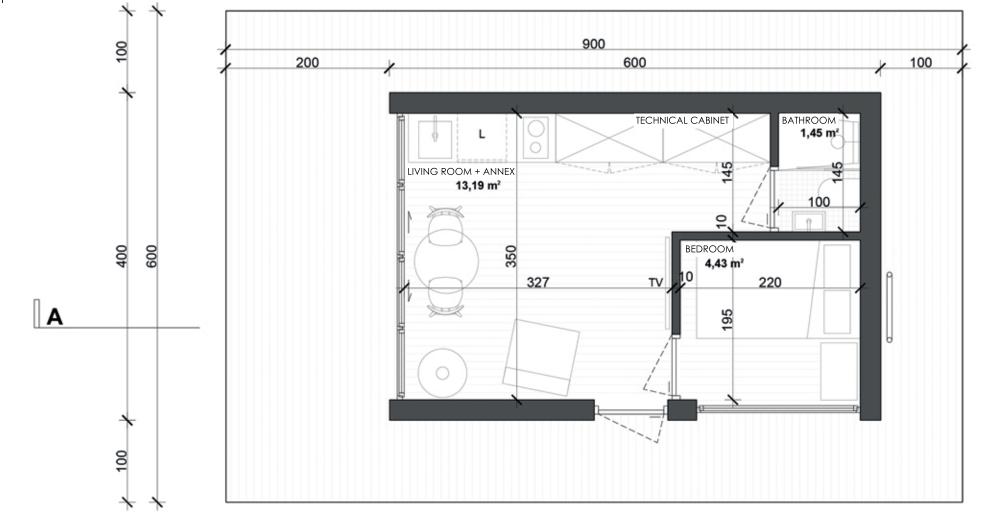

|
| <b>Width:</b><br>6 m          | <b>Width:</b><br>4 m           | <b>Terrace area:</b> 30,5 m <sup>2</sup>                                    |                                                |
| <b>Height:</b><br>0,75 m      | <b>Area:</b> 24 m <sup>2</sup> | <b>Roof terrace area:</b> 20,5 m <sup>2</sup> (in the premium option)       |                                                |
| <b>Draught:</b><br>ca. 0,25 m | Height:<br>2.6 m               | <b>Season of use:</b><br>all year                                           | A MOBILE FURNISHING                            |
| <b>Area:</b><br>54 m²         | <b>N N</b>                     |                                                                             | details available on the website www.aqhome.pl |





DESIGNALL LLC Group 36, Świerkowa Str., 10-174 Olsztyn kontakt@designall.pl, tel. +48 791 501 502

## STANDARD FURNISHING

## Containers for clean and waste water

## Installations

floor heating hot water household batteries port connection with charger marine toilet with connection to the system

**Finishing** interior floors exterior floor of the lower deck door and window joinery

**Belaying elements** front and rear railings water ladder

Fire extinguishing equipment at least 2 fire extinguishers

**Live-saving equipment** life jackets Lifebuoy

Mooring equipment mooring lines oar fenders







DESIGNALL LLC Group 36, Świerkowa Str., 10-174 Olsztyn kontakt@designall.pl, tel. +48 791 501 502