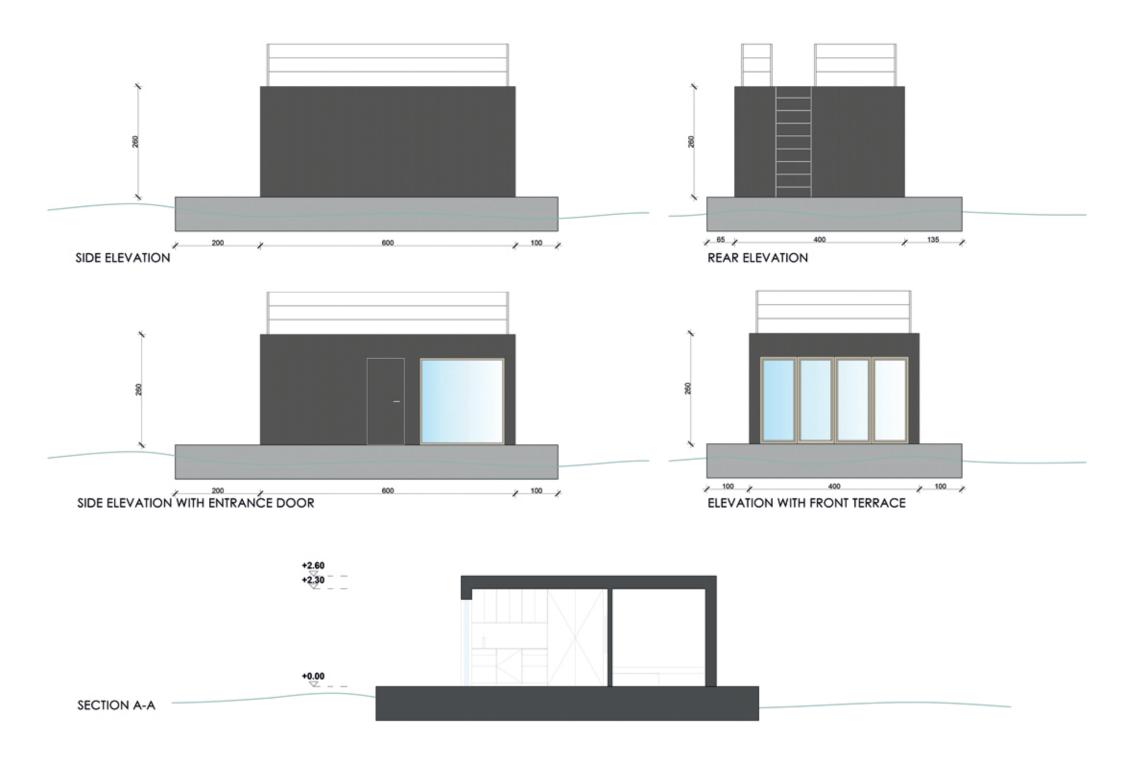

## TECHNICAL INFORMATION

| Platform                      | House                          |                                                                             |                                                |
|-------------------------------|--------------------------------|-----------------------------------------------------------------------------|------------------------------------------------|
| <b>Length:</b><br>9 m         | <b>Length:</b><br>6 m          | <b>Number of places to sleep:</b><br>2 (with the possibility of increasing) |                                                |
| <b>Width:</b><br>6 m          | <b>Width:</b><br>4 m           | <b>Terrace area:</b> 30,5 m <sup>2</sup>                                    |                                                |
| <b>Height:</b><br>0,75 m      | <b>Area:</b> 24 m <sup>2</sup> | <b>Roof terrace area:</b> 20,5 m <sup>2</sup> (in the premium option)       |                                                |
| <b>Draught:</b><br>ca. 0,25 m | Height:<br>2.6 m               | <b>Season of use:</b><br>all year                                           | A MOBILE FURNISHING                            |
| <b>Area:</b><br>54 m²         | <b>N N</b>                     |                                                                             | details available on the website www.aqhome.pl |