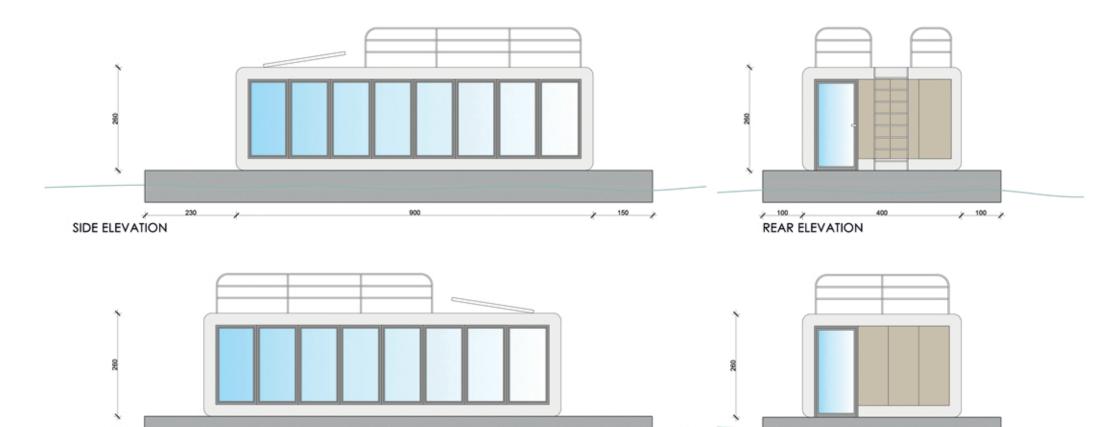

## TECHNICAL INFORMATION

reason of the first in first in second with the second second

| Platform        | House            |
|-----------------|------------------|
| <b>Length:</b>  | <b>Length:</b>   |
| 12,8 m          | 9 m              |
| <b>Width:</b>   | <b>Width:</b>    |
| 6 m             | 4 m              |
| <b>Height:</b>  | <b>Area:</b>     |
| 0,75 m          | 6 m <sup>2</sup> |
| <b>Draught:</b> | Height:          |
| ca. 0,38 m      | 2.6 m            |