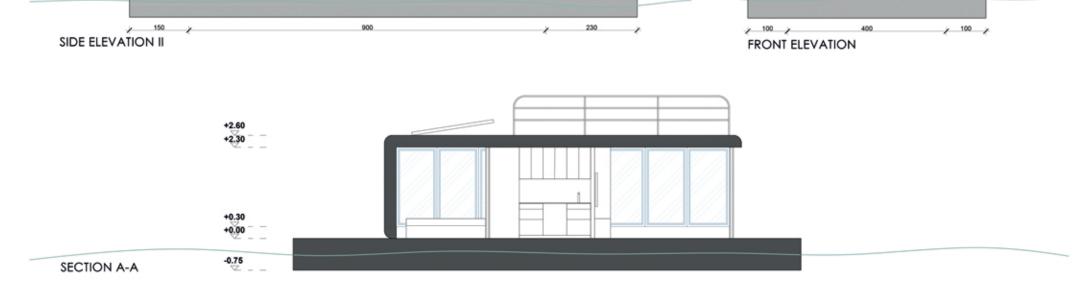

## TECHNICAL INFORMATION

reason of the first in first in second with the second second

| Platform        | House            |
|-----------------|------------------|
| <b>Length:</b>  | <b>Length:</b>   |
| 12,8 m          | 9 m              |
| <b>Width:</b>   | <b>Width:</b>    |
| 6 m             | 4 m              |
| <b>Height:</b>  | <b>Area:</b>     |
| 0,75 m          | 6 m <sup>2</sup> |
| <b>Draught:</b> | Height:          |
| ca. 0,38 m      | 2.6 m            |