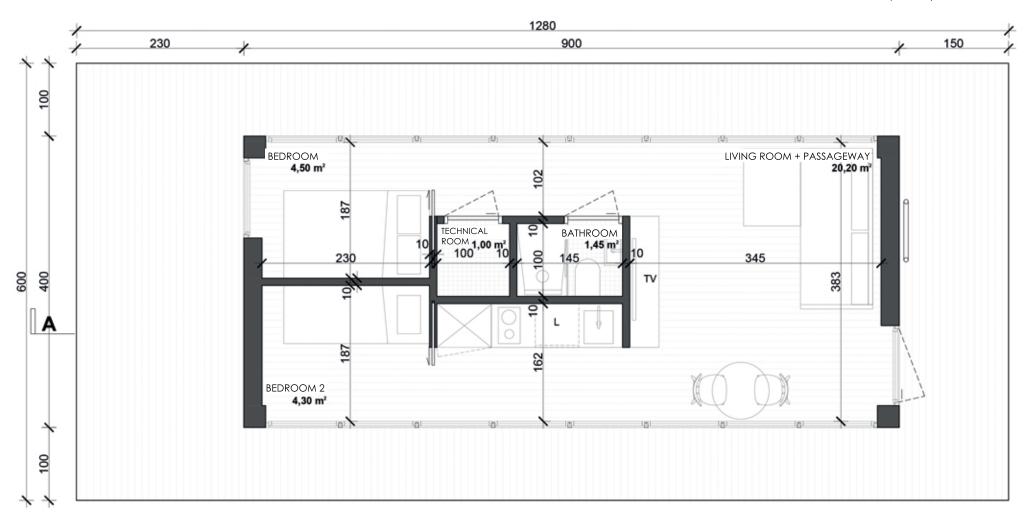

## TECHNICAL INFORMATION

reason of the first in first in second with the second second

| Platform        | House            |
|-----------------|------------------|
| <b>Length:</b>  | <b>Length:</b>   |
| 12,8 m          | 9 m              |
| <b>Width:</b>   | <b>Width:</b>    |
| 6 m             | 4 m              |
| <b>Height:</b>  | <b>Area:</b>     |
| 0,75 m          | 6 m <sup>2</sup> |
| <b>Draught:</b> | Height:          |
| ca. 0,38 m      | 2.6 m            |

**Area:** 76,8 m<sup>2</sup>

| Number of places to sleep:<br>6 (with the possibility of increasing) |
|----------------------------------------------------------------------|
| <b>Terrace area:</b><br>40 m <sup>2</sup>                            |
| <b>Roof terrace area:</b><br>18,4 m² (in the premium option)         |
| Season of use:<br>all year                                           |