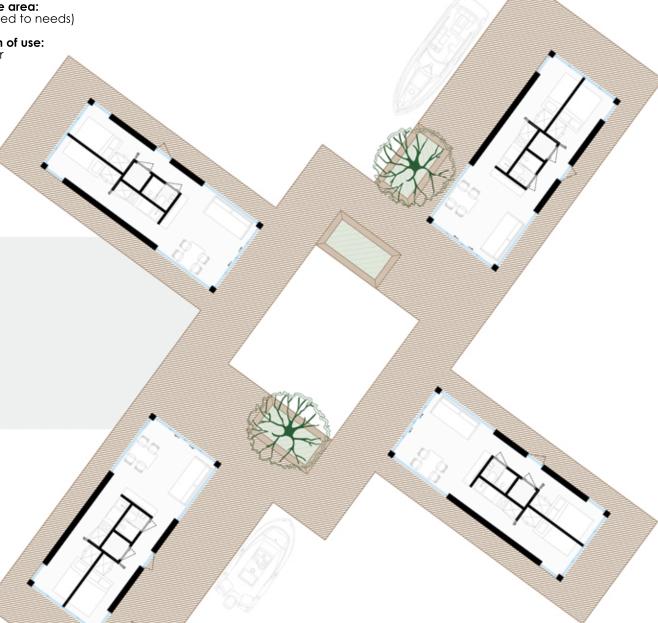

## TECHNICAL INFORMATION

Platform

Length and width: (adjusted to needs)

**Height:** 0,75 m

**Draught:** ca. 0,38 m

Area:

depending

on needs

Możliwość modyfikacji: tak

House

Number of facilities:

Not limited

Length and width:

Depending on the selected model

Depending on the selected model

Height:

Number of places to sleep:

Roof geometry: Pitched or flat roofs with the possibility of terrace preparation

Terrace area:

(adjusted to needs)

Season of use: all year

STANDARD FURNISHING

PREMIUM FURNISHING

**AUTONOMIC FURNISHING** 