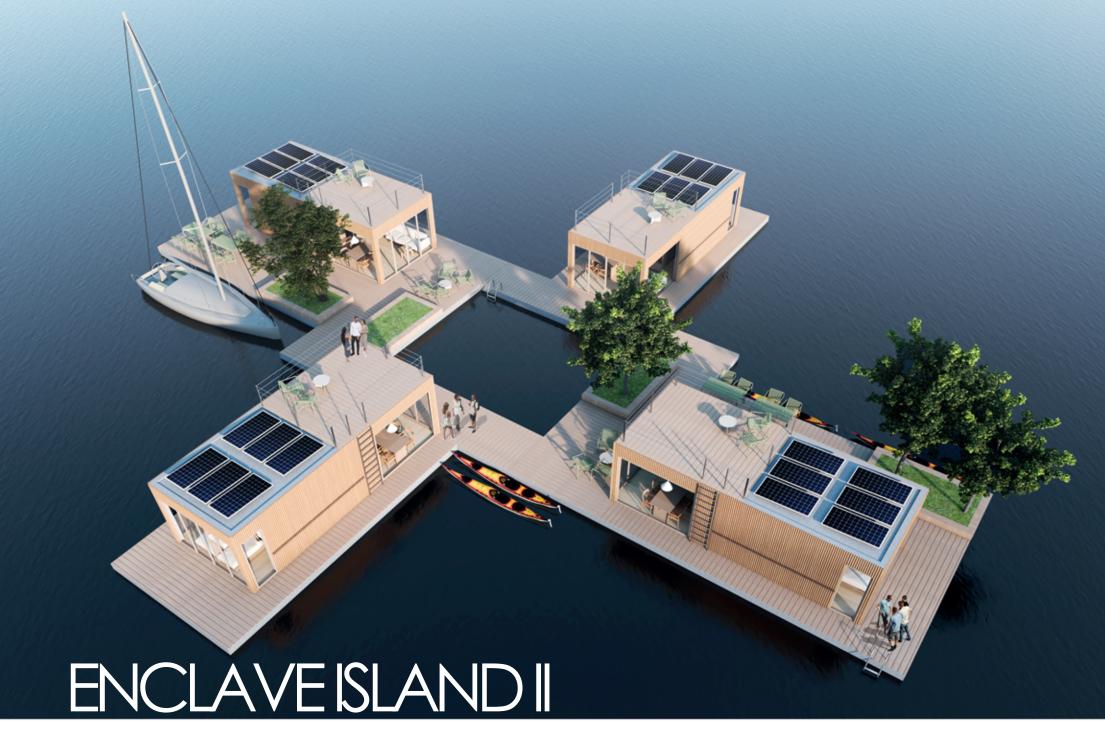

## TECHNICAL INFORMATION

Platform

Length and width: (adjusted to needs)

**Height:** 0,75 m

**Draught:** ca. 0,38 m

Area:

depending

on needs

Możliwość modyfikacji: tak

House

Number of facilities:

Not limited

Length and width:

Depending on the selected model

Depending on the selected model

Height:

Number of places to sleep:

Roof geometry: Pitched or flat roofs with the possibility of terrace preparation

Terrace area:

(adjusted to needs)

Season of use: all year

STANDARD FURNISHING

PREMIUM FURNISHING

**AUTONOMIC FURNISHING** 

**₩** MOBILE FURNISHING

details available on the website www.aqhome.pl

VIEW showing an example arrangement

DESIGNALL LLC Group 36, Świerkowa Str., 10-174 Olsztyn kontakt@designall.pl, tel. +48 791 501 502